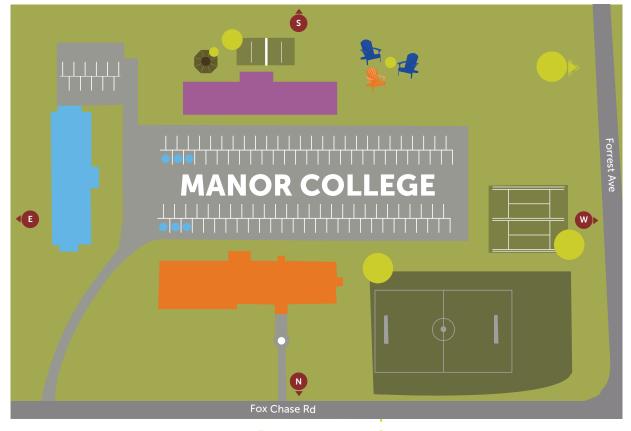

# MANOR COLLEGE | **CAMPUS MAP**

#### **BASILEIAD** Manor

**LOWER LEVEL** 

**UPPER** 

**LEVEL** 

- Admissions
- Financial Aid
- Bursar's Office Registrar's Office
- Business Office
- Classrooms | 12-14
- Library
- Faculty Offices

- Office of the President
- Marketing and Communications
- Institutional Advancement
- Practical Nursing Lab

- Learning Center

#### **MOTHER OF** Perpetual Help Hall

**FLOOR** 

- Dining Hall
- Manny's Market
- Classroms & Labs 15-19
- Student Lounge
  - Nevel's Hall

**FLOOR** 

- Dean of Students
- Athletics
- Student Engagement IT Department
- Counseling
- Campus Ministry
- Chapel
- Gymnasium/ Auditorium

  - Classrooms | 20-21
  - Computer Labs
- Health Services
- **FLOOR**
- Classrooms | 35-39 Science Labs | 31-32

### ST. JOSEPHAT Hall

- Residence Halls
- Public Safety
- Dental Health Center
- Dental Labs
- Ukrainian Heritage Studies Center & Museum

## **OUTSIDE MANOR/RECREATION**

- Soccer Field
- Outdoor Basketball Court
- Blue Jay Beach
- Sand Volleyball Court
- Patio
- Outdoor Classroom
- The Grove

- Alverthorpe Park | 130+ Acres
- Sisters of Saint Basil East of Campus
- East of Campus

West of Campus