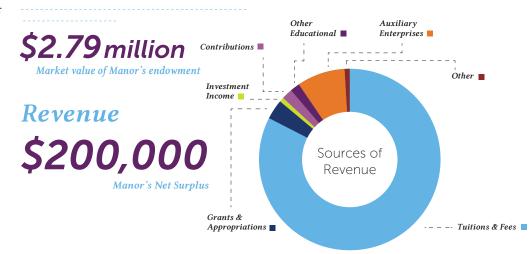

## **FINANCIAL SNAPSHOT**

For the fiscal year, ending on June 30, 2017, Manor College exhibited strong financial stability despite the decline in enrollment seen nationwide. Our balance sheet remains strong, operating results are positive, and liquidity is healthy.

Total revenue increased nearly 7%, while expenditures declined just over 5%.

Tuition rates remained at 2015-16 levels with a tuition freeze that was widely popular amongst students and parents.

Auxiliary Enterprises 9.2%