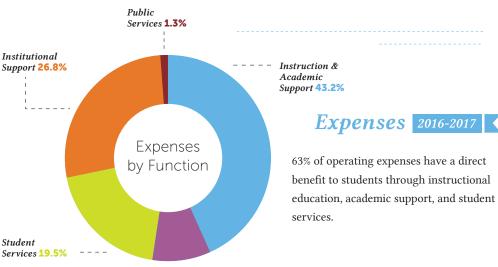

Total revenue increased nearly 7%, while expenditures declined just over 5%.

Tuition rates remained at 2015-16 levels with a tuition freeze that was widely popular amongst students and parents.

Auxiliary Enterprises 9.2%